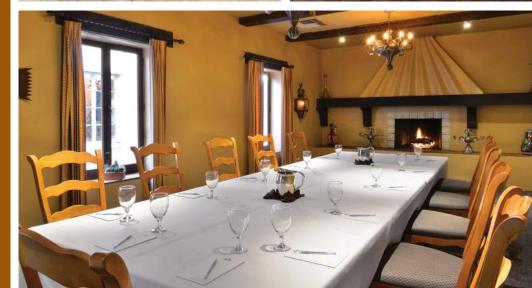

# THE PERFECT EVENT

Whether you're hosting an intimate breakfast meeting for 8 or a retreat for 250, our team will customize an event package specifically for your group. Our variety of spaces feature floor-to-ceiling windows revealing inspiring views, charming fireplaces, and historic Spanish-style courtyards. Lodge on the Desert is the ideal setting for productive and memorable events.

#### MEETING & EVENT CAPACITIES

| ROOM           | SQ. FT. | COCKTAIL | BANQUET | THEATER | CLASSROOM | CONFERENCE | U-SHAPE |
|----------------|---------|----------|---------|---------|-----------|------------|---------|
| INDOOR         |         |          |         |         |           |            |         |
| Palm Room      | 1,530   | 150      | 104     | 200     | 100       |            | 46      |
| Catalina Room  | 952     | 75       | 60      | 60      | 40        | 28         | 33      |
| Fireplace Room | 720     | 40       | 40      | 60      | 35        | 30         | 20      |
| Chef's Table   |         |          | 12      |         |           |            |         |
| Boardroom      | 207     | -        | -       | -       | -         | 8          | -       |
| Library        | 324     | 15       | -       | -       | -         | -          | -       |
|                |         |          |         |         |           |            |         |
| OUTDOOR        |         |          |         |         |           |            |         |
| Palm Lawn      | 5,355   | 250      | 176     | 200     |           |            |         |
| Palm Patio     | 352     | 25       | -       | -       | -         | -          | -       |
| Hacienda Lawn  | 810     | 100      | 60      | 80      | -         | -          | -       |
| Poolside       | 189     | 25       |         |         |           |            |         |