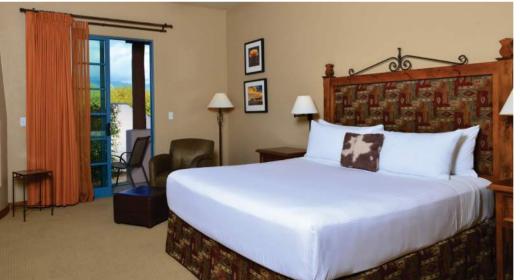

### HISTORIC ACCOMMODATIONS

Lodge on the Desert offers an original taste of the Old Pueblo to suit each guest's preference and style. With the vintage charm of the historic Casita rooms or the more modern Deluxe rooms that offer tasteful Southwest décor, event guests will be comfortable and productive. All rooms feature Simmons® Beautyrest Black™ Beverly Hills™ plush memory foam beds wrapped in luxury linens to ensure a restful night's sleep, complimentary Wi-Fi, and many other amenities.